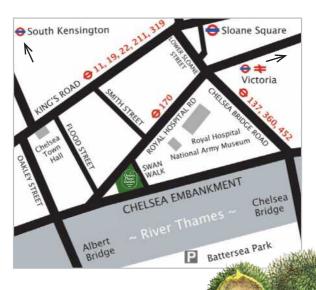

## Adults £5 / Friends and under 16's free\*

\*Maximum of two under 16s admitted per adult. We regret that no prams or pushchairs are allowed in the Fair Marquees.

Chelsea Physic Garden Swan Walk London SW3 4HS Tel. 020 7352 5646 www.chelseaphysicgarden.co.uk